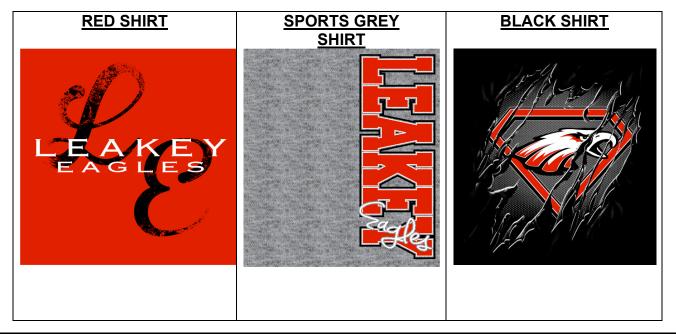

## ORDER DEADLINE IS TUESDAY, AUGUST 25<sup>TH</sup>.

|   | STYLE                                        | YS<br>6-8 | YM<br>10-12 | YL<br>14-16 | Ø | M | ٦ | XL | XXL | XXXL | LINE<br>QTY. | PRICE<br>EACH | LINE TOTAL<br>\$ |
|---|----------------------------------------------|-----------|-------------|-------------|---|---|---|----|-----|------|--------------|---------------|------------------|
| 1 | Red Shirt<br>with black & white ink          |           |             |             |   |   |   |    |     |      |              | X \$12        | \$               |
| 2 | Sports Grey shirt with red, black, white ink |           |             |             |   |   |   |    |     |      |              | X \$12        | \$               |
| 3 | Black Shirt<br>with red, grey, white ink     |           |             |             |   |   |   |    |     |      |              | X \$12        | \$               |
| ш |                                              |           |             |             |   |   |   |    | 1   |      |              |               |                  |